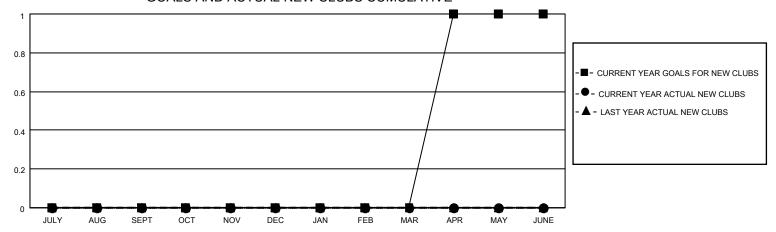

## District 33 A

Results as of: 6/30/2021

| Clubs         |               |             |               | Members               |                       |                         |                                                    |  |  |
|---------------|---------------|-------------|---------------|-----------------------|-----------------------|-------------------------|----------------------------------------------------|--|--|
|               | RESULTS FOR   | R 2020-2021 |               | RESULTS FOR 2020-2021 |                       |                         |                                                    |  |  |
| QUARTER       | NEW CLUB GOAL | NEW CLUBS   | DROPPED CLUBS | QUARTER MEMB          | ER GROWTH NET<br>GOAL | MEMBER GROWTH<br>ACTUAL | DROPPED<br>MEMBERS ACTUAL<br>(including transfers) |  |  |
| JULY/AUG/SEPT | 0             | 0           | 0             | JULY/AUG/SEPT         | 25                    | 10                      | 14                                                 |  |  |
| OCT/NOV/DEC   | 0             | 0           | 0             | OCT/NOV/DEC           | 20                    | 6                       | 48                                                 |  |  |
| JAN/FEB/MAR   | 0             | 0           | 0             | JAN/FEB/MAR           | 30                    | 16                      | 13                                                 |  |  |
| APR/MAY/JUNE  | 1             | 0           | 1             | APR/MAY/JUNE          | 25                    | 20                      | 84                                                 |  |  |

### GOALS AND ACTUAL NEW CLUBS CUMULATIVE