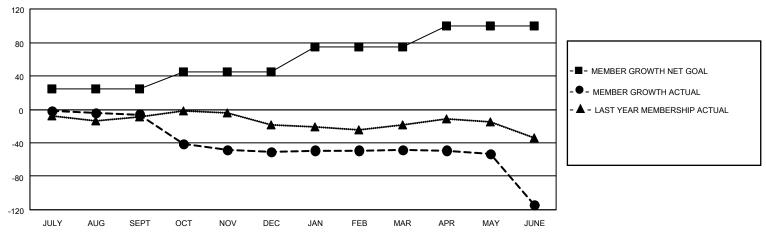

## District 33 A

Results as of: 6/30/2021

| Clubs         |               |             |               | Members               |                       |                         |                                                    |  |  |
|---------------|---------------|-------------|---------------|-----------------------|-----------------------|-------------------------|----------------------------------------------------|--|--|
|               | RESULTS FOR   | R 2020-2021 |               | RESULTS FOR 2020-2021 |                       |                         |                                                    |  |  |
| QUARTER       | NEW CLUB GOAL | NEW CLUBS   | DROPPED CLUBS | QUARTER MEMB          | ER GROWTH NET<br>GOAL | MEMBER GROWTH<br>ACTUAL | DROPPED<br>MEMBERS ACTUAL<br>(including transfers) |  |  |
| JULY/AUG/SEPT | 0             | 0           | 0             | JULY/AUG/SEPT         | 25                    | 10                      | 14                                                 |  |  |
| OCT/NOV/DEC   | 0             | 0           | 0             | OCT/NOV/DEC           | 20                    | 6                       | 48                                                 |  |  |
| JAN/FEB/MAR   | 0             | 0           | 0             | JAN/FEB/MAR           | 30                    | 16                      | 13                                                 |  |  |
| APR/MAY/JUNE  | 1             | 0           | 1             | APR/MAY/JUNE          | 25                    | 20                      | 84                                                 |  |  |

#### GOALS AND ACTUAL MEMBERS CUMULATIVE

| <u></u>          |     |                                               |                            |              |     |
|------------------|-----|-----------------------------------------------|----------------------------|--------------|-----|
| DROPPED CLUBS: 1 |     | 18 CLUBS OF 46 ADDED 1 OR MORE<br>NEW MEMBERS | GENDER DISTRIBUTION        |              |     |
|                  |     | NEW MEMBERS                                   | MALE                       | 816 (64.97%) |     |
|                  |     |                                               | FEMALE                     | 440 (35.03%) |     |
| DROPPED MEMBERS  |     |                                               |                            |              |     |
| DECEASED         | 26  | CLICK HERE FOR CUMULATIVE                     | TOTAL FAMILY UNIT MEMBERS  |              | 272 |
| CLUB CANCELLED   | 15  | MEMBERSHIP DATA                               | FAMILY MEMBERS PAYING HALF |              | 400 |
| OTHER            | 118 |                                               |                            |              | 139 |
| TOTAL            | 159 |                                               |                            |              |     |